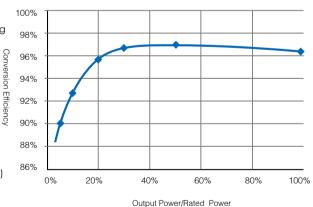

# Sun Access



### SG IOOK3

#### Features:

- Power reduction (100%, 60%, 30%, 0%) meet German EEG requirements
- Reactive Power Control with power factor from 0.95 lagging to 0.95 leading
- Max. efficiency at 97.0%
- Using advanced IGBT modules
- Full protective functions
- Easy Installation and maintanence
- Precise output power metering
- Multilingual LCD display
- Auxiliary heater (optional)
- Continuously operating at rated power under +55℃ without derating
- Max. working altitude at 6000m (operation with derating above 3000m)
- Low voltage ride through
- KEMA DK5940, TÜV CE certification, CGC certification

## • **DK5940 C E**

### Efficiency Curve: (at Vdc=450V)



### **Technical Specifications:**

| •                          |                                             |