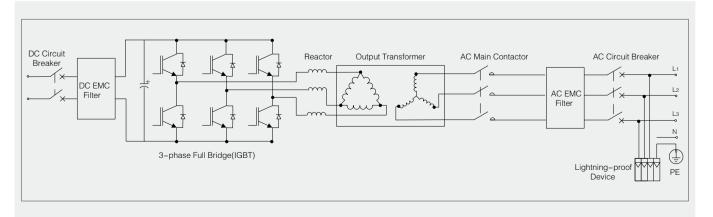

|

### Circuit Diagram: